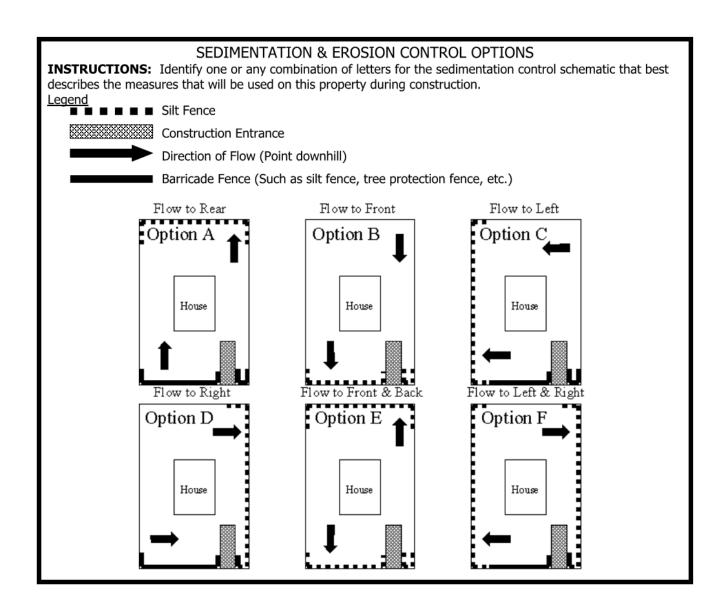

## CITY OF CONCORD APPLICATION FOR SEDIMENTATION & EROSION CONTROL FOR GRADING LESS THAN 1 ACRE

| ADDRESS:                                                                                                                                                                                 |                                           |
|------------------------------------------------------------------------------------------------------------------------------------------------------------------------------------------|-------------------------------------------|
| ADDRESS:                                                                                                                                                                                 |                                           |
| PARCEL ID: SUBDIVISION:                                                                                                                                                                  |                                           |
| TOTAL AREA OF PROPERTY (ACRES):                                                                                                                                                          |                                           |
| IS PROPERTY LOCATED WITHIN THE EXTRA-TERRITORIAL JUSRISDICTION (ETJ):☐ YES ☐ NO                                                                                                          |                                           |
| WHAT IS THE REASON FOR THE LAND DISTURBANCE?                                                                                                                                             |                                           |
| TOTAL AREA TO BE DISTURBED (ACRE or SQUARE FOOTAGE):                                                                                                                                     |                                           |
| ANTICIPATED START DATE OF GRADING:                                                                                                                                                       |                                           |
|                                                                                                                                                                                          |                                           |
| PLEASE READ THE BACK OF THIS FORM BEFORE                                                                                                                                                 | EROSION & SEDIMENTATION CONTROL PLOT PLAN |
| COMPLETING THIS SECTION.                                                                                                                                                                 |                                           |
| Choose a sedimentation control option or                                                                                                                                                 |                                           |
| combination of options from the graphic on the                                                                                                                                           |                                           |
| back of the form. Fill in the below information <b>and</b>                                                                                                                               |                                           |
| in the space to the right, draw the property lines                                                                                                                                       |                                           |
| and any existing or proposed structures and                                                                                                                                              |                                           |
| depict the sedimentation control.                                                                                                                                                        |                                           |
| The sedimentation control devices will be installed                                                                                                                                      |                                           |
| and maintained as depicted under option(s)                                                                                                                                               |                                           |
| and as drawn in the plot plan space to the right.                                                                                                                                        |                                           |
|                                                                                                                                                                                          |                                           |
| Does the site have stream/lake buffer                                                                                                                                                    |                                           |
| requirements?  ☐ Yes,' ☐ No                                                                                                                                                              |                                           |
|                                                                                                                                                                                          |                                           |
| PERSON AND FIRM WHO ARE CONDUCTING THE LAND-DISTURBING ACTIVITY                                                                                                                          |                                           |
| COMPANY NAME:                                                                                                                                                                            |                                           |
| COMPANY CONTACT:                                                                                                                                                                         |                                           |
| EMAIL:                                                                                                                                                                                   |                                           |
| PHONE:                                                                                                                                                                                   |                                           |
| PROPERTY OWNER INFORMATION                                                                                                                                                               |                                           |
| DDODEDTY OWNED NAME.                                                                                                                                                                     |                                           |
| PROPERTY OWNER NAME:                                                                                                                                                                     |                                           |
|                                                                                                                                                                                          |                                           |
| PROPERTY OWNER PHONE:                                                                                                                                                                    |                                           |
| The undersigned hereby certifies that he/she has read the information on the back of this form and is aware of the stated requirements of the Sedimentation & Erosion Control Ordinance. |                                           |
|                                                                                                                                                                                          |                                           |
|                                                                                                                                                                                          |                                           |
| Applicant's Signature A                                                                                                                                                                  | pplicant's Printed Name Date              |